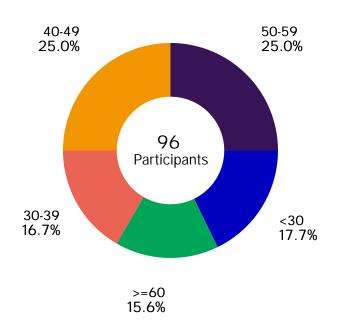

ABC Company 401(k) Plan

From 1/1/21 to 1/1/22

John Hancock.

Visit summary

125 Total visits

115 Desktop view

え

Demographic breakdown