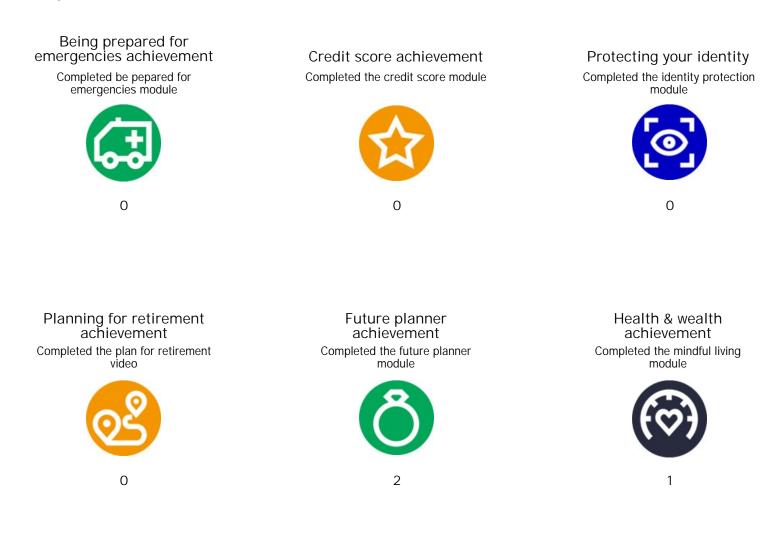

#### Badges earned

Enrolled Enrolled in retirement plan

Beneficiary on file Beneficiaries have been entered

29

#### Completed financial wellness assessment Completed the financial wellness

Pioneer<br/>Visited My Learning CenterAdventurer<br/>Visited My Learning Center five or<br/>more timesImage: State Stat

Explorer Visited My Learning Center ten or more times

0

Inquisitor Visited My Learning Center twenty or more times

Risk quiz achievement Completed the risk quiz

1

Budgeting achievement Viewed the budgeting flyer

0

This report is intended to be used for informational purposes only. The information presented in this report has been extracted from My Learning Center user data for ABC123 and summarized to produce this report for you. This report gives aggregate-level information regarding your plan(s) and is not intended to be used to identify individual plan participants. MGR0308222069466

#### Badges earned continued

This report is intended to be used for informational purposes only. The information presented in this report has been extracted from My Learning Center user data for ABC123 and summarized to produce this report for you. This report gives aggregate-level information regarding your plan(s) and is not intended to be used to identify individual plan participants.